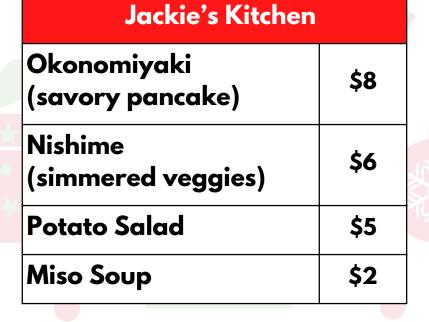

## Food & Drink Menu

| lchi                               |      |
|------------------------------------|------|
| Bento - Karaage<br>(Fried Chicken) | \$18 |
| Bento - Salmon                     | \$18 |